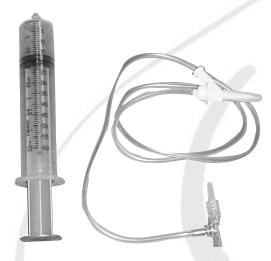

#### Kit contains:

- One sterile transfer system with dual-check valve and bag spike
  - One sterile 60cc syringe
  - Priced lower than current systems

For use where ever closed fluid transfer is desired. Large 60cc syringe allows rapid movement of fluids with fewer repetitions. Dual-check valve means no disconnect/reconnect problems.