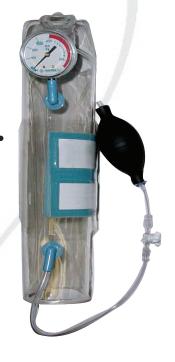

#### **Blood Pressure Cuff**

- Pressure infuser
- Fast fluid level inspection
- Durable and easy to clean
- Precise easily read pressure gauge