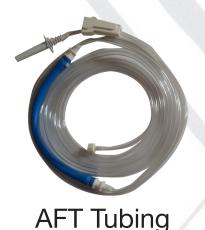

 2mm x 30cm
 2.5mm x 30cm
 3mm x 30cm

(For use with electric pumps)

T.I. Tubing
(For use with pressure bag)

Purchase from:

Cosmetic Surgery Suppliers,Inc. 7758 Hampton Place Loganville, GA 30052 800.525.7752 770.934.0235