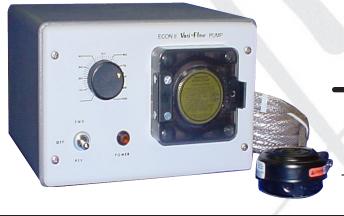

### Variable Speed Pump

- Flow rate controlled and adjustable from 35 350 ml/min
  - Easy set up. Disposable tubing set
    - Continuous infusion
    - Pneumatic footswitch included
- Directional switch tubing can be installed in either direction