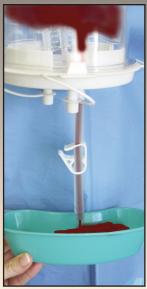

The Tissu-Trans® does not change the normal flow of the physician's technique. Standard tumescent solution is infused. The Tissu-Trans® MEGA 1500 is placed between the harvest cannula and the waste canister. Fat is collected within the sterile Tissu-Trans® without exposure to ambient air. When harvest is complete, the MEGA 1500 is rotated and fat decanted. The waste (blood, epinephrine, Xylocaine, and plasma) is drained. Sterile fat is then drawn out with a luer lock syringe and is ready to inject to the recipient site.

Harvest up to 1500cc into sterile unit. Rotate unit to decant. Attach transfer tube and drain waste. Attach Luer lock syringes to draw out fat. Re-inject.

Instructional videos and white papers are available at: