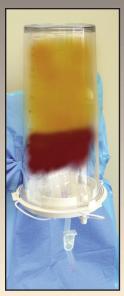

www.shippertmedical.com

fat harvested

waste removed

waste removed

3-TT-FILTRON 500cc 3-TT-FILTRON 2000cc

Simple, sterile non-traumatic harvest and filter of lipocytes.

For all volume procedures:

- •Eyelids
- •Lips
- •Face
- •Hands
- Body Contouring
- Buttocks
- •Breast Reconstruction
- •Breast Augmentation
- •Correction of Lipoplasty Deformities

Instructional Videos online: www.shippertmedical.com

The Tissu-Trans® FILTRON systems do not change the normal flow of the physician's technique. Standard tumescent solution is infused. The Tissu-Trans® is placed between the harvest cannula and the waste canister. During harvest, the aspirate flows into the filter within the canister. The waste (blood, epinephrine, Xylocaine) is filtered and suctioned out, leaving quality fat that is ready for re-injection.