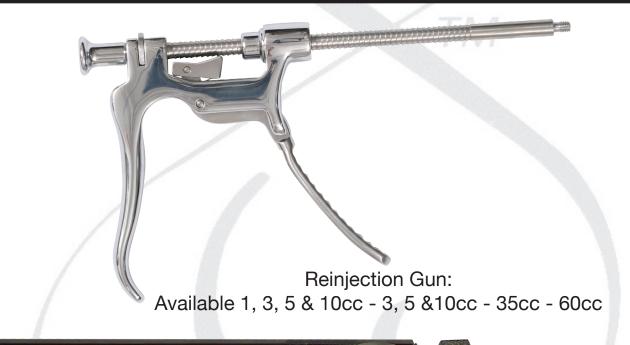

## Lipo-Injection Products

Type 1 Reinjector

Type 2 Reinjector

Type 3 Reinjector

Syringe-To-Syringe Transfer

Syringe Rack (autoclavable) Available 10cc, 35cc, 60cc

# Basic Lipoinjection Kit

This kit contains the basic tools for lipo-harvesting and reinjection.

The kit is affordably priced and contains:

- 1 60cc harvesting cannula
- 1 small tumescent needle
- 1 60cc syringe snap lock
- 1 14 gauge underminor with blunt needle
- 1 10cc reinjection gun
- 1 16gauge x 6cm type II lipoinjection needle
- 1 16gauge x 9cm type II lipoinjection needle
- 1 16gauge x 9cm type II angled lipoinjection needle