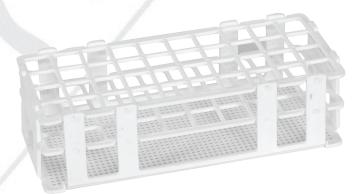

## Lipo-Injection Products

Type 1 Reinjector

Type 2 Reinjector

Type 3 Reinjector

Syringe-To-Syringe Transfer

Syringe Rack (autoclavable) Available 10cc, 35cc, 60cc