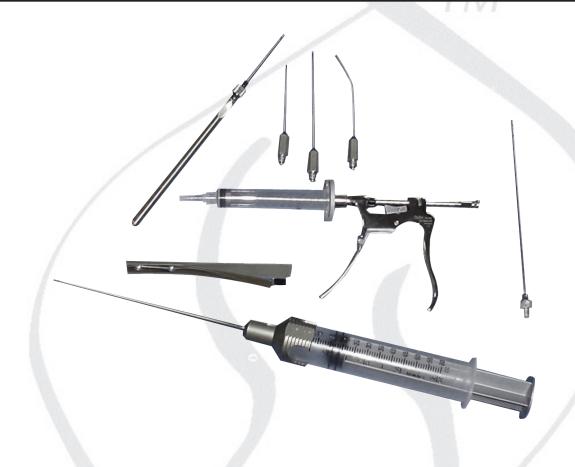

## Lipo-Injection Products

Type 1 Reinjector

Type 2 Reinjector

Type 3 Reinjector

Syringe-To-Syringe Transfer

Syringe Rack (autoclavable) Available 10cc, 35cc, 60cc

# Basic Lipoinjection Kit

This kit contains the basic tools for lipo-harvesting and reinjection.

The kit is affordably priced and contains:

- 1 60cc harvesting cannula
- 1 small tumescent needle
- 1 60cc syringe snap lock
- 1 14 gauge underminor with blunt needle
- 1 10cc reinjection gun
- 1 16gauge x 6cm type II lipoinjection needle
- 1 16gauge x 9cm type II lipoinjection needle
- 1 16gauge x 9cm type II angled lipoinjection needle