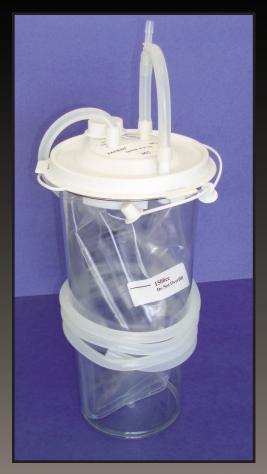

#### Tissu-Trans® MEGA 1500

Simple, sterile non-traumatic harvest of lipocytes. For all volume procedures:

- •Eyelids
  - •Lips
- •Face
- •Hands
- Body Contouring
  - •Buttocks
- •Breast Reconstruction
- •Breast Augmentation
- Correction of Lipoplasty Deformities

The Tissu-Trans® does not change the normal flow of the physician's technique. Standard tumescent solution is infused. The Tissu-Trans® MEGA 1500 is placed between the harvest cannula and the waste canister. Fat is collected within the sterile Tissu-Trans® without exposure to ambient air. When harvest is complete, the MEGA 1500 is rotated and fat decanted. The waste (blood, epinephrine, Xylocaine, and plasma) is drained. Sterile fat is then drawn out with a luer lock syringe and is ready to inject to the recipient site.

Harvest up to 1500cc into sterile unit. Rotate unit to decant. Attach transfer tube and drain waste. Attach Luer lock syringes to draw out fat. Re-inject.

Instructional videos and white papers are available at: