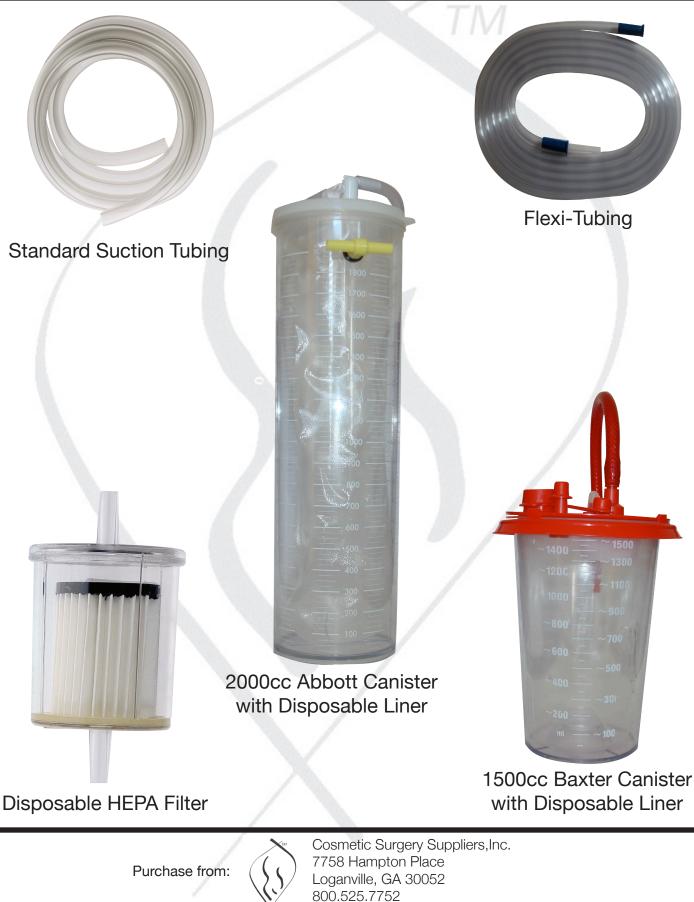

# Aspirator Accessories

770.934.0235 cosmeticsurgerysuppliers.com

# **Disposable Tubing**

#### Standard Tubing

- 3/8" I.D.
- Transparent for easy visualization
- 10 foot lengths for easy use
- 10 pieces to a case

#### Flexi-Tubing

- 9/32" I.D.
- Super flexible tubing
- 12 foot lengths for easy use
- 10 pieces to a case