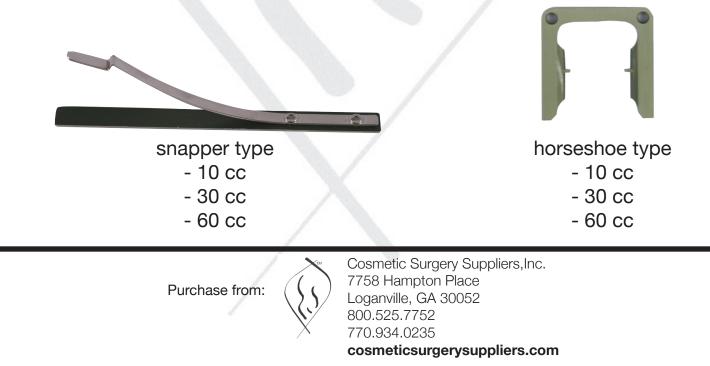

## Liposuction Aspirator



#### Our liposuction aspirator features:

- Advanced state of the art piston pumps
- Maximum deep vacuum quickly reached and maintained
- Dual headed pumps eliminating back pressure
- Pumps set in series rather than in tandem
- Three-quarter horsepower
- Quiet, vibration-free, reliable operation
- Standard implosion-proof canisters and disposable liners
- Five-year warranty on all parts and labor

Purchase from:

Cosmetic Surgery Suppliers,Inc. 7758 Hampton Place Loganville, GA 30052 800.525.7752 770.934.0235 **cosmeticsurgerysuppliers.com** 

# Aspirator Accessories



770.934.0235 cosmeticsurgerysuppliers.com

# Syringe Aspiration





### Syringe Locks



# **Disposable Tubing**



#### Standard Tubing

- 3/8" I.D.
- Transparent for easy visualization
- 10 foot lengths for easy use
- 10 pieces to a case



#### Flexi-Tubing

- 9/32" I.D.
- Super flexible tubing
- 12 foot lengths for easy use
- 10 pieces to a case

## **Tumescent Infiltration Tubing**



#### AFT Tubing

- Bag spike and luer-lock connector
- Thicker section is silicone, to avoid latex reactions
- 10 pieces to a case



#### T.I. Tubing

- Bag spike and luer-lock connector
- 8 foot lengths for convenience
- 10 pieces to a case

Purchase from:

Cosmetic Surgery Suppliers,Inc. 7758 Hampton Place Loganville, GA 30052 800.525.7752 770.934.0235 **cosmeticsurgerysuppliers.com** 

## Cannula & Brushes

**Cosmetic Surgery Suppliers, Inc.** Cannulas are custom made to your specifica