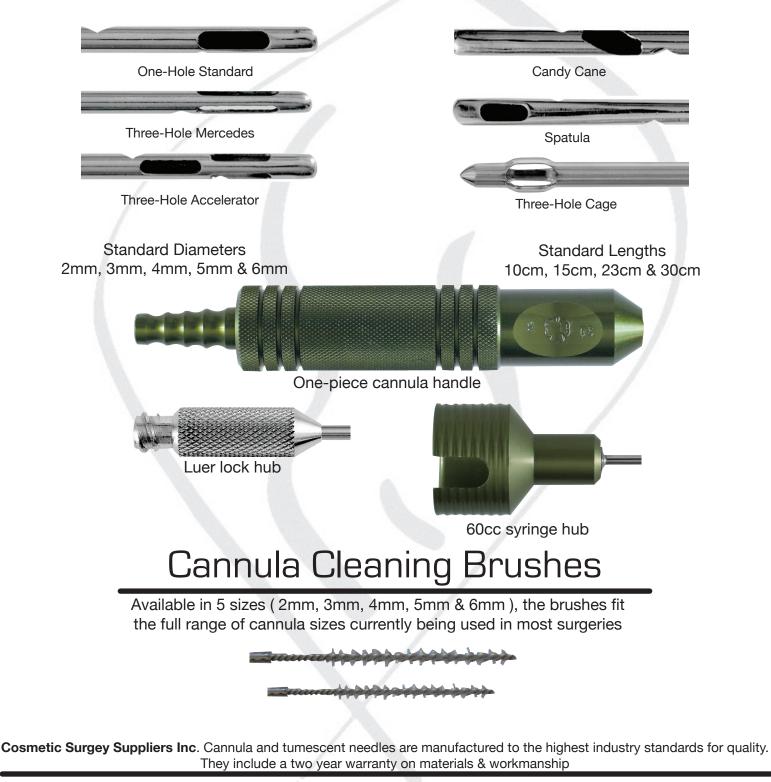

## Cannula & Brushes

**Cosmetic Surgery Suppliers, Inc.** Cannulas are custom made to your specifications when you place your order. When ordering your custom cannula please specify the following four items: tip style, lumen diameter, lumen length and handle style. All of the most popular tip styles are available and custom tip styles can also be manufactured.