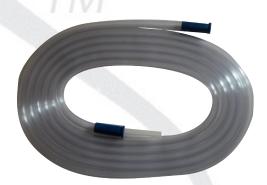

#### Standard Tubing

- 3/8" I.D.
- Transparent for easy visualization
- 10 foot lengths for easy use
- 10 pieces to a case