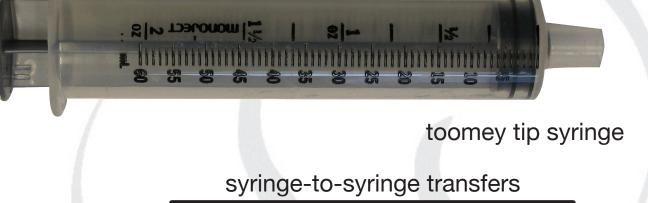

## Liposuction Aspirator



#### Our liposuction aspirator features:

- Advanced state of the art piston pumps
- Maximum deep vacuum quickly reached and maintained
- Dual headed pumps eliminating back pressure
- Pumps set in series rather than in tandem
- Three-quarter horsepower
- Quiet, vibration-free, reliable operation
- Standard implosion-proof canisters and disposable liners
- Five-year warranty on all parts and labor

Purchase from:

Cosmetic Surgery Suppliers,Inc. 7758 Hampton Place Loganville, GA 30052 800.525.7752 770.934.0235 **cosmeticsurgerysuppliers.com** 

# Aspirator Accessories



770.934.0235 cosmeticsurgerysuppliers.com

# Syringe Aspiration





### Syringe Locks



# **Disposable Tubing**



#### Standard Tubing

- 3/8" I.D.
- Transparent for easy visualization
- 10 foot lengths for easy use
- 10 pieces to a case



#### Flexi-Tubing

- 9/32" I.D.
- Super flexible tubing
- 12 foot lengths for easy use
- 10 pieces to a case

## **Tumescent Infiltration Tubing**



#### AFT Tubing

- Bag spike and luer-lock connector
- Thicker section is silicone, to avoid latex reactions
- 10 pieces to a case



#### T.I. Tubing

- Bag spike and luer-lock connector
- 8 foot lengths for convenience
- 10 pieces to a case

Purchase from:

Cosmetic Surgery Suppliers,Inc. 7758 Hampton Place Loganville, GA 30052 800.525.7752 770.934.0235 **cosmeticsurgerysuppliers.com** 

## Cannula & Brushes

**Cosmetic Surgery Suppliers, Inc.** Cannulas are custom m