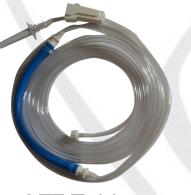

#### AFT Tubing

- Bag spike and luer-lock connector
- Thicker section is silicone, to avoid latex reactions
- 10 pieces to a case

#### T.I. Tubing

- Bag spike and luer-lock connector
- 8 foot lengths for convenience
- 10 pieces to a case

Purchase from:

Cosmetic Surgery Suppliers,Inc. 7758 Hampton Place Loganville, GA 30052 800.525.7752 770.934.0235 **cosmeticsurgerysuppliers.com** 