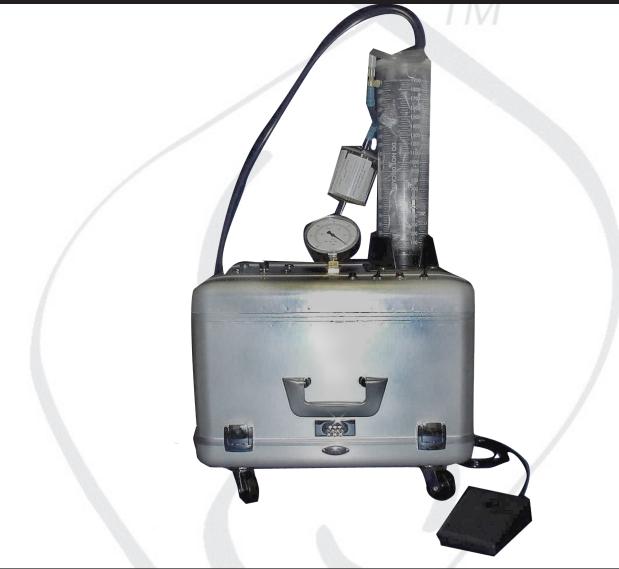

## Liposuction Aspirator

#### Our liposuction aspirator features:

- Advanced state of the art piston pumps
- Maximum deep vacuum quickly reached and maintained
- Dual headed pumps eliminating back pressure
- Pumps set in series rather than in tandem
- Three-quarter horsepower
- Quiet, vibration-free, reliable operation
- Standard implosion-proof canisters and disposable liners
- Five-year warranty on all parts and labor