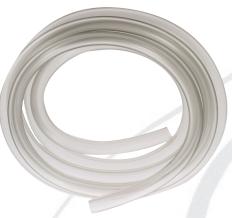

#### Flexi-Tubing

- 9/32" I.D.
- Super flexible tubing
- 12 foot lengths for easy use
- 10 pieces to a case